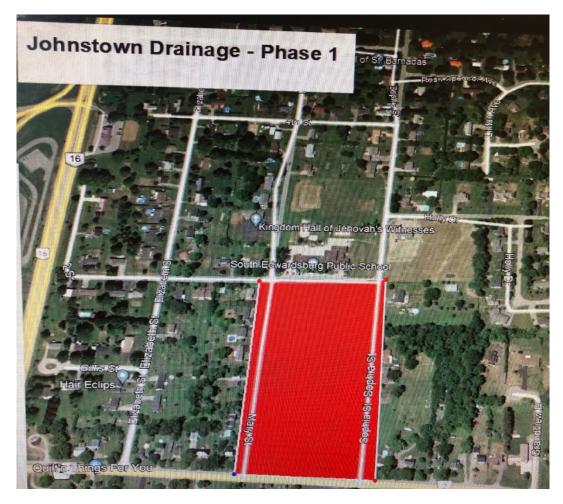

### MUNICIPAL CLASS ENVIRONMENTAL ASSESSMENT - SCHEDULE A<sup>+</sup>

The Township of Edwardsburgh Cardinal is evaluating the installation of a new stormwater drainage system in the area of Mary and Sophia Streets from County Road #2 to Second Street in the Village of Johnstown. The project is being planned under **Schedule**  $A^+$  of the **Municipal Class Environmental Assessment Process.** 

### **Project Location:**