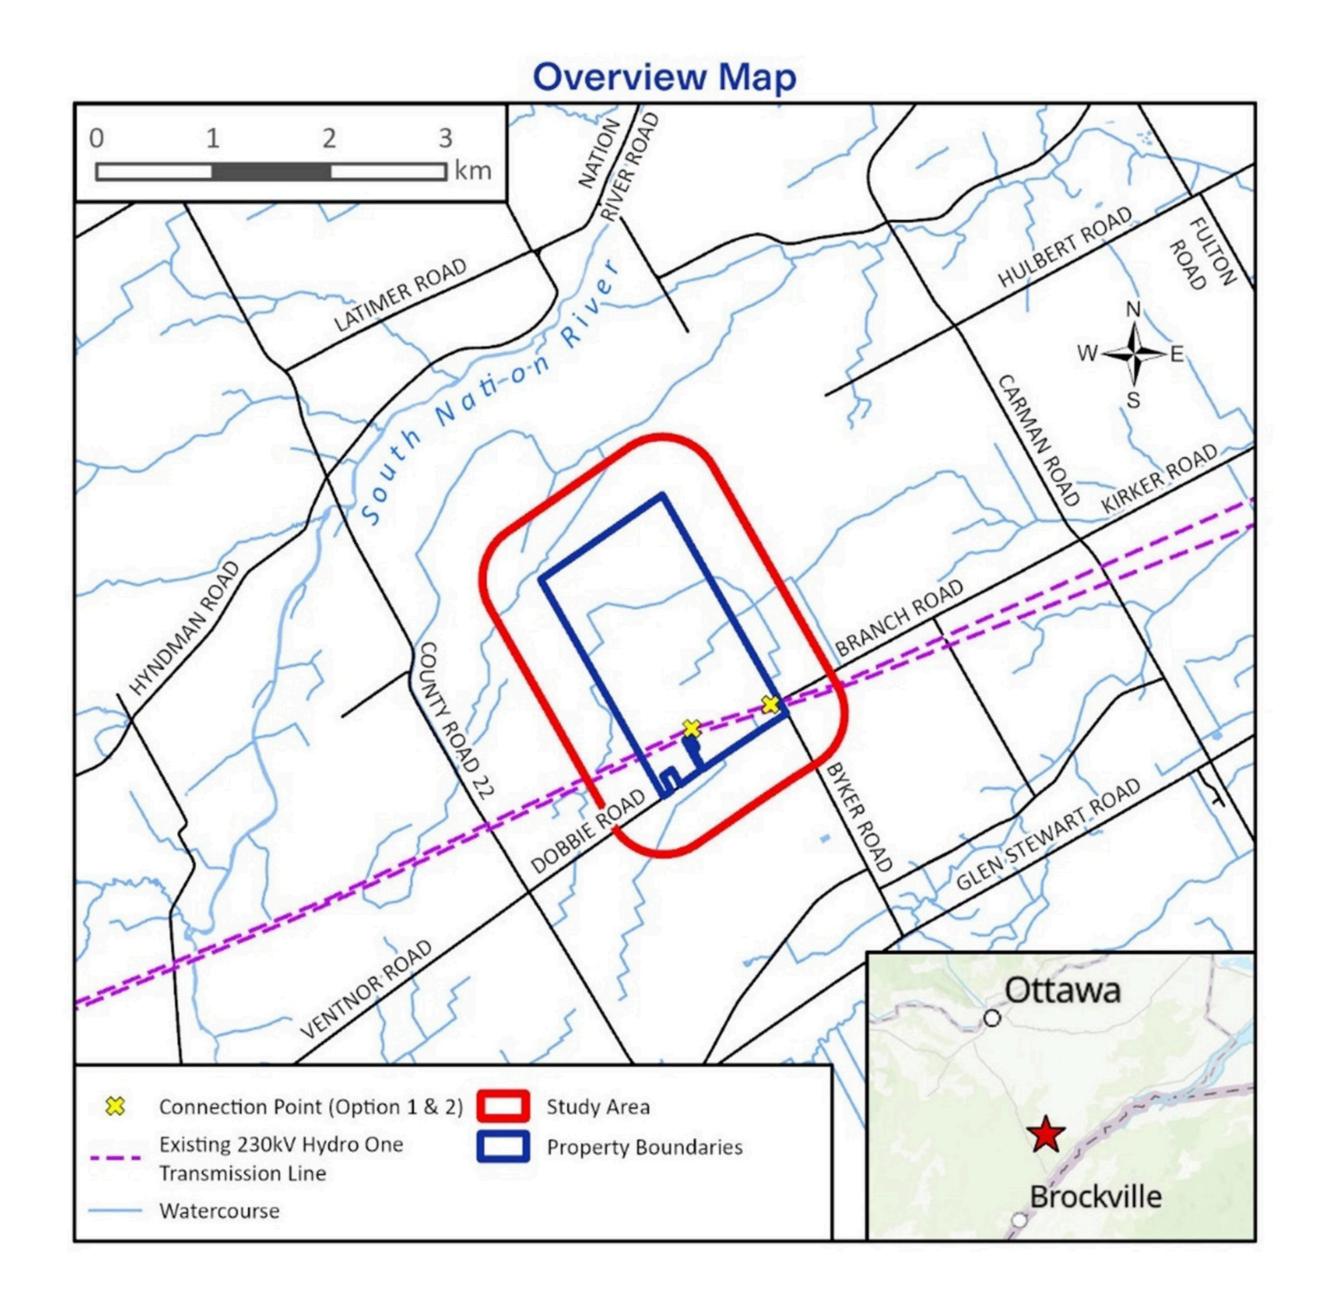

## You're Invited To Our Open House!

Skyview BESS Inc. is hosting another open house for the Skyview 2 Battery Energy Storage Project ("Skyview BESS" or the "Project"), located in the Township of Edwardsburgh Cardinal. Join us to learn about the latest Project updates, meet the Project team, ask questions, and share your feedback!

## Please join us on:

Thursday, May 1st, 2025 4:00pm to 9:00pm Drummond Building Hall 22 Ryan St, Spencerville, ON K0E 1X0

To allow people to get information when it is convenient for them, poster boards containing updated project information and maps will be displayed around the hall. Members of the Skyview BESS team, including subject matter experts and consultants, will be available throughout the open house to answer your questions and discuss topics related to the Project that are important to you. Following the open house, meeting materials will be made available on the Project website: <a href="https://www.potentiarenewables.com/our-portfolio/skyview-2-bess-project/">https://www.potentiarenewables.com/our-portfolio/skyview-2-bess-project/</a>.