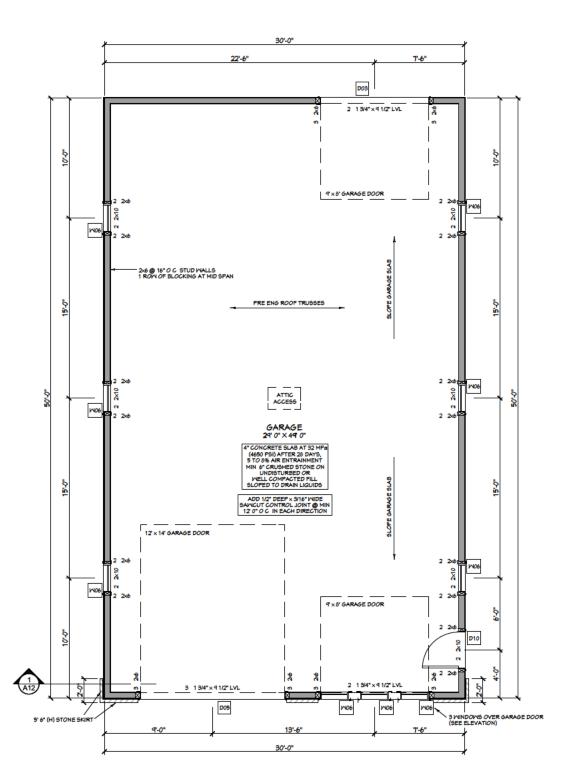

PA

CUSTOMER

BALAUR RESIDENCE

3158 COUNTY RD 44, SPENCERVILLE, ON

DRAW NG NAME

GARAGE

SCALE

1/8" = 1'-0"

### ALL EXTERIOR DIMENSIONS ARE FROM EDGE OF ICF

### **FOUNDATION PLAN**

DROP FOUNDATION FOR DOOR (3' 4" WIDE)

UNEXCAVATED

NOTES:

1. NUDURA ICF FOUNDATION WALLS
(ICF WALL RE-INFORCEMENT AS PER MNFR. SPECS, DEPENDING ON SITE CONDITIONS)

"NUDURA" ICF WALL: (R24)
2 5/6" RIGID INSULATION
6" CONC WALL AT 15 MPs AFTER 26 DAYS
2 5/6" RIGID INSULATION
ASPHALT FOUNDATION COATING
ON 20" x0" FTG