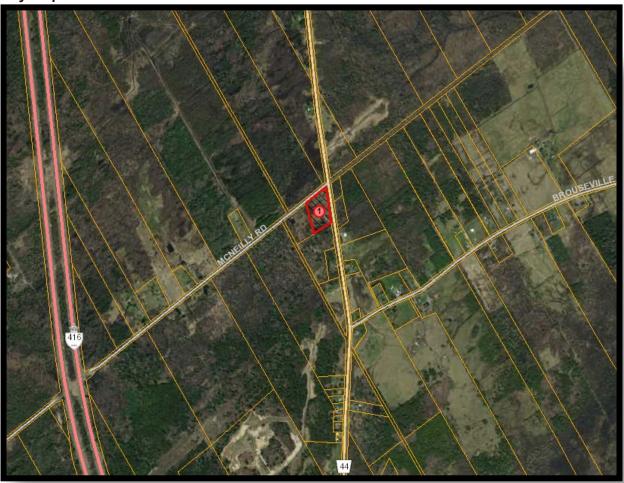

**Background:** Iurie Balaur, owner of the subject lands at the corner of McNeilly Road and County Road 44, is constructing a home and detached garage on the 3.65 acre vacant lot south of the village of Spencerville. The surrounding land uses are residential, with some vacant lots. The land is zoned Rural and is located within the Rural Policy Area of our official plan. The lot was created by severance in 2017, application B-34-17. Note that the subject land is made up of parts 2 and 3 of the site plan submitted with the application.

### **Key Map:**

Dated at the Township of Edwardsburgh Cardinal this 17th day of May, 2021

Wendy Van Keulen
Secretary-Treasurer of Committee of Adjustment
Township of Edwardsburgh/Cardinal

PO Box 129 18 Centre Street