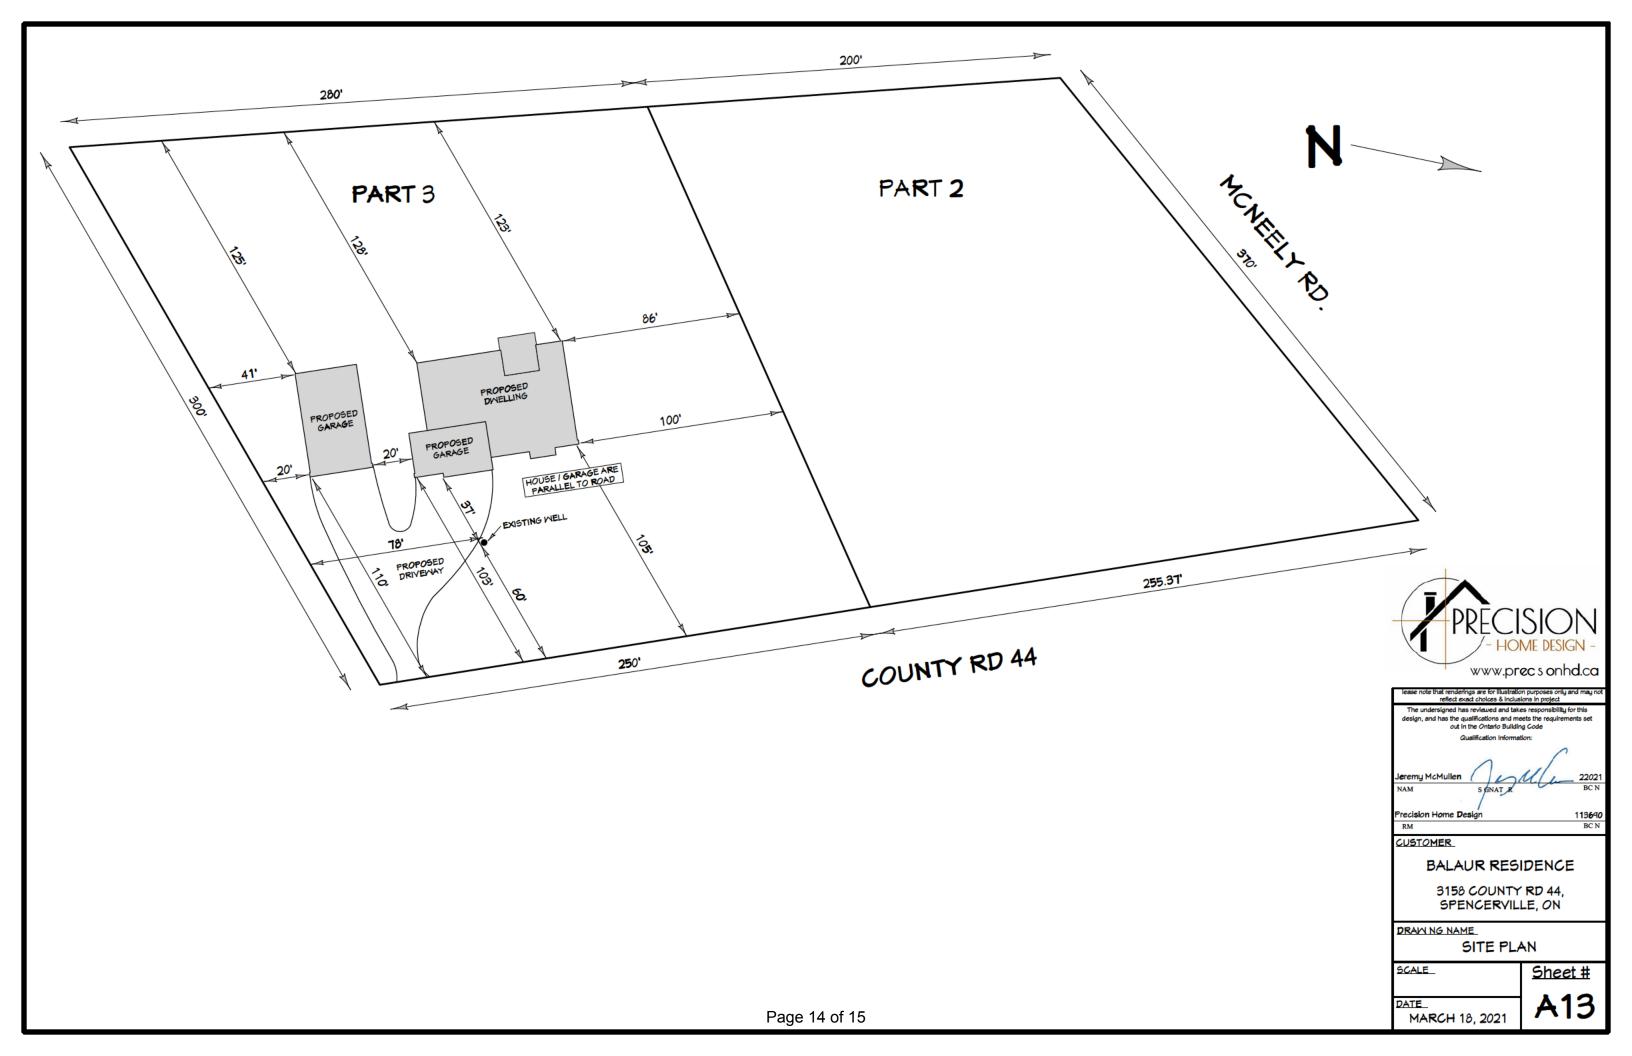

**Background:** Iurie Balaur, owner of the subject lands at the corner of McNeilly Road and County Road 44, is constructing a home and detached garage on the 3.65 acre vacant lot south of the village of Spencerville. The surrounding land uses are residential, with some vacant lots. The land is zoned Rural and is located within the Rural Policy Area of our official plan. The lot was created by severance in 2017, application B-34-17. Note that the subject land is made up of parts 2 and 3 of the site plan submitted with the application.

The proposed dwelling and garage on the property are sited an additional 13m back from the required 20m front yard setback and the requested 7.47 metre height for the accessory building remains under the maximum height of 11m for the main dwelling.

As part of a pre-consultation, the United Counties of Leeds and Grenville commented: "This is well removed from the intersection, being on the south side of the property, and complies with the front yard setback and as such the height variance will not present a concern." A permit for the entranceway on County Road 44 has already been obtained.