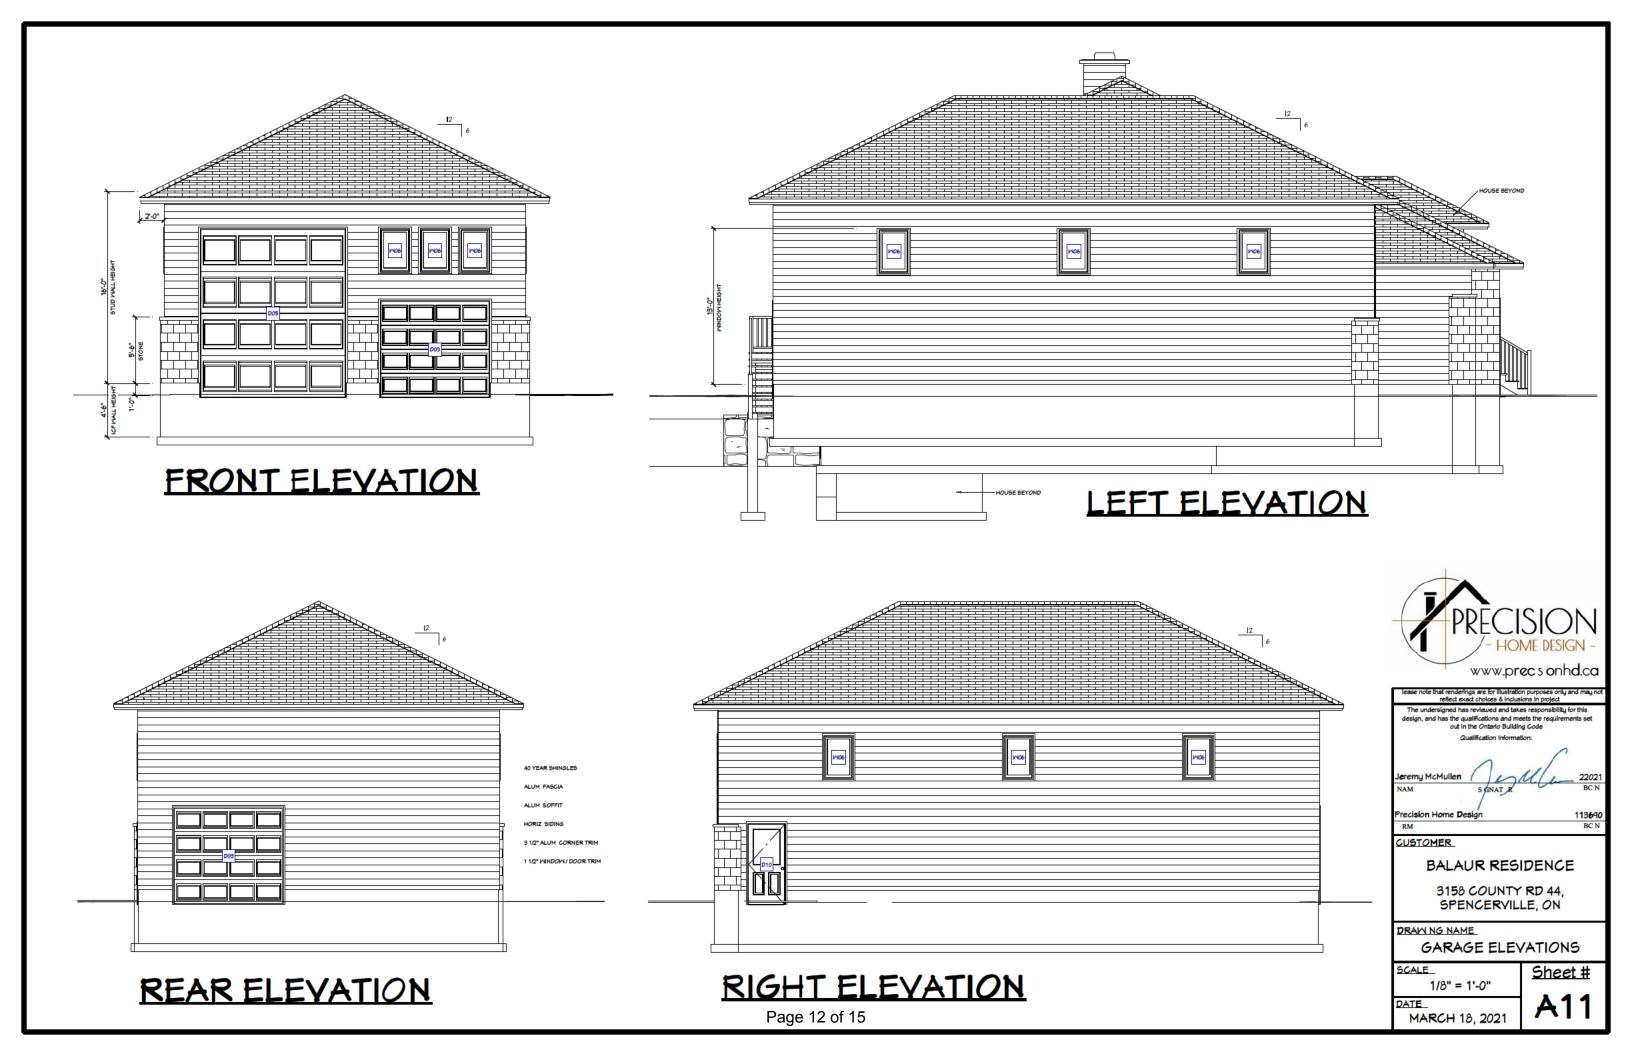

The applicant has applied for a minor variance, requesting relief from the maximum height permitted for an accessory building. The maximum height for an accessory building in the Rural zone is 6metres (19.6feet), measured to the midpoint of the roof. The application proposes an accessory building with a height of 7.47metres (24.5feet), measured to the midpoint of the roof. The requested variance would allow the owner to construct a garage, as an accessory to the main dwelling, that would be suitable to store an RV. The owner's recreational vehicle would not fit in a garage that met the maximum height.

The proposed dwelling and garage on the property are sited an additional 13m back from the required 20m front yard setback and the requested 7.47 metre height for the accessory building remains under the maximum height of 11m for the main dwelling.

### **Purpose and Effect of the Proposed Application:**

The purpose of this application is to allow an increase to the maximum height permitted for an accessory building on the subject land identified in the Key Map. The maximum height for an accessory building in the Rural zone is 6metres (19.6feet), measured to the midpoint of the roof. The application proposes an accessory building with a height of 7.47metres (24.5feet), measured to the midpoint of the roof.