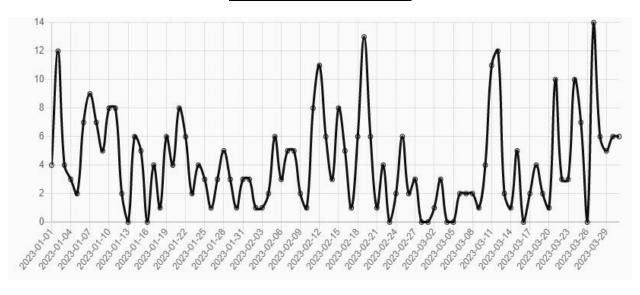

### TOWNSHIP OF EDWARDSBURGH CARDINAL INFORMATION ITEM

**Committee:** Committee of the Whole – Administration & Operations

**Date:** May 8, 2023

**Department:** Building

Topic: 2023 1st Quarter Building Report

**Background:** Over the 1<sup>st</sup> quarter there have been 14 building permits issued including 2 single residential units, an Agricultural Building and three Demolition Permits. This represents \$1,550,000.00 in new residential construction value. Total construction value for the 1<sup>st</sup> quarter is \$2,076,700.00

Total construction value in the 1st quarter of 2023 compared to 1st quarter of 2022 has decreased from \$5,701,650.00 to \$2,076,700.00, a difference of \$3,524,950.00. This is primarily due to the reduction of the number of new housings starts in the 1st quarter, carryovers from late construction in the Fall of 2022 and no new commercial or industrial construction.