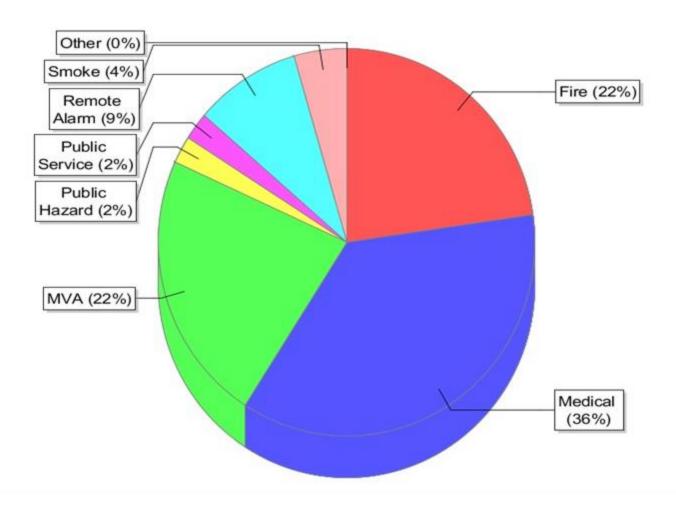

### TOWNSHIP OF EDWARDSBURGH CARDINAL INFORMATION ITEM

**Committee:** Committee of the Whole – Administration & Operations

**Date:** May 8, 2023

**Department:** Building

Topic: 2023 1st Quarter Building Report

**Background:** Over the 1<sup>st</sup> quarter there have been 14 building permits issued including 2 single residential units, an Agricultural Building and three Demolition Permits. This represents \$1,550,000.00 in new residential construction value. Total construction value for the 1<sup>st</sup> quarter is \$2,076,700.00

Total construction value in the 1st quarter of 2023 compared to 1st quarter of 2022 has decreased from \$5,701,650.00 to \$2,076,700.00, a difference of \$3,524,950.00. This is primarily due to the reduction of the number of new housings starts in the 1st quarter, carryovers from late construction in the Fall of 2022 and no new commercial or industrial construction.