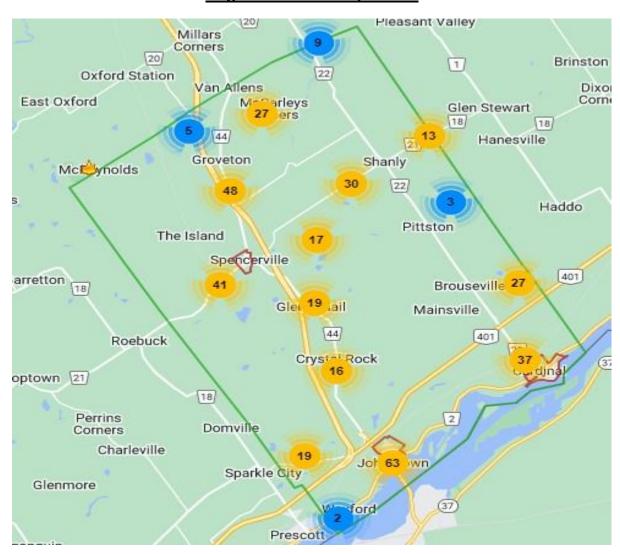

### TOWNSHIP OF EDWARDSBURGH CARDINAL INFORMATION ITEM

**Committee:** Committee of the Whole – Administration & Operations

**Date:** May 8, 2023

**Department:** Building

Topic: 2023 1st Quarter Building Report

**Background:** Over the 1<sup>st</sup> quarter there have been 14 building permits issued including 2 single residential units, an Agricultural Building and three Demolition Permits. This represents \$1,550,000.00 in new residential construction value. Total construction value for the 1<sup>st</sup> quarter is \$2,076,700.00

Total construction value in the 1st quarter of 2023 compared to 1st quarter of 2022 has decreased from \$5,701,650.00 to \$2,076,700.00, a difference of \$3,524,950.00. This is primarily due to the reduction of the number of new housings starts in the 1st quarter, carryovers from late construction in the Fall of 2022 and no new commercial or industrial construction.