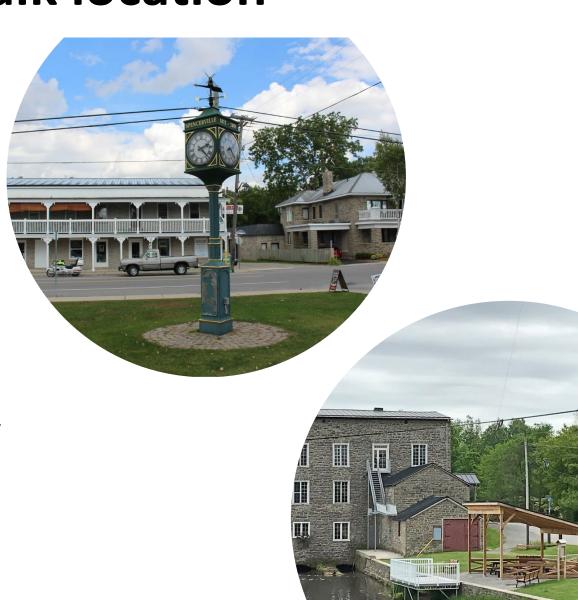

## **Proposed Pride Crosswalk location**

We suggest creating the Pride Crosswalk in one of two locations:

1- Centre Street – from the Spencerville Clocktower Park across to the corner of County Road 44 – creating a safe crossing for children walking from the school to the residential area of the village.

2- Water Street – from the corner of County Road 44 to the bridge – welcoming the 2SLGBTQIA+ community to the historic Spencerville Mill where we host so many community events.