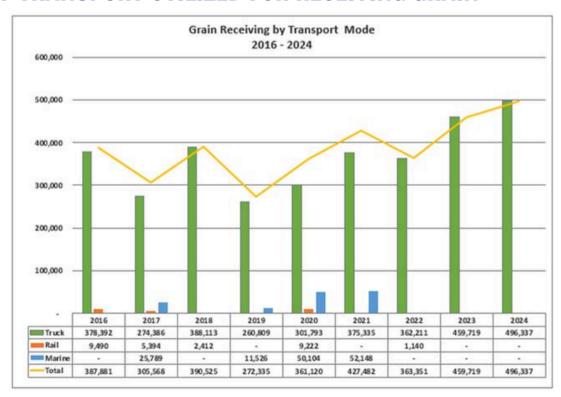

Port staff provided an overview of the monthly operations report and highlighted the following areas: overall inventory levels, monthly traffic, grain received/shipped, vessels loaded in October, consequences of a poor Canadian Grain Commissions rating, impacts from the Port of Montreal interruptions, and volume and efficiencies of the new grain dryer.