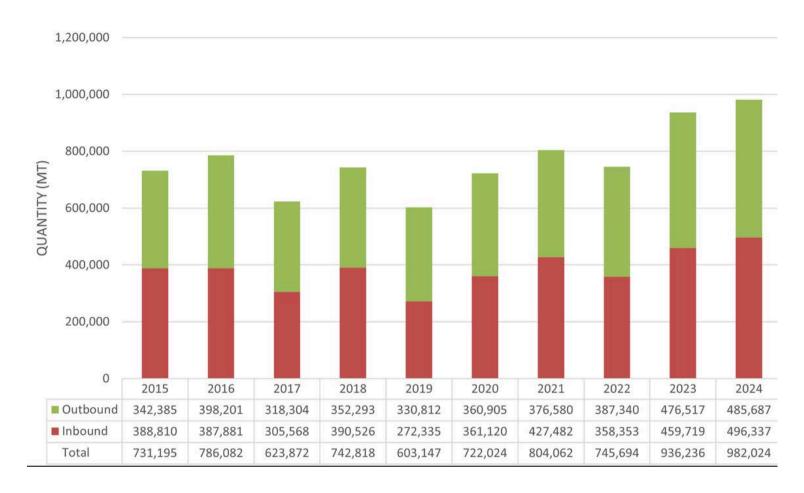

ers are supported by the left to footnote the local customers are supported by the left to footnote the local customers are supported by the left to footnote the local customers are supported by the left to footnote the local customers are supported by the left to footnote the local customers are supported by the left to footnote the local customers are supported by the left to footnote the local customers are supported by the loca

### **VOLUME OF COMMODITY HANDLED PER YEAR**





### MODE OF TRANSPORT UTILIZED FOR RECEIVING GRAIN



### **MODE OF TRANSPORT UTILIZED FOR SHIPPING GRAIN**

Grain Shipping by Transport Mode 2016 - 2024



First grain vessel of 2024; the Celina taking a load of soybean in April.



Page 54 of 126





### **TOTAL VOLUME OF GRAIN HANDLED PER YEAR SINCE 2015**





# CAPITAL PROJECTS 2024



#### **TOTAL SPENDING**

The total spent on capital projects in 2024 was **\$7,764,678 million dollars**.

#### \* NOTE \*

A few projects were not completed due to scheduling issues, or deferred as it was determined further work or study was required before proceeding.

These projects will carry over into 2025.

#### **PAVING PROJECT**

Rail crossings and paving the areas adjacent to the dryer and receiving area.

Repairs were required to two of the three rail crossings at the main dock entrance as a result of normal wear and tear from trucks travelling over them. Rail tracks were lifted out, new rail panels installed and new asphalt laid.



Unfortunately, the amount of truck traffic over the summer months did not provide an opportunity to pave the other ar