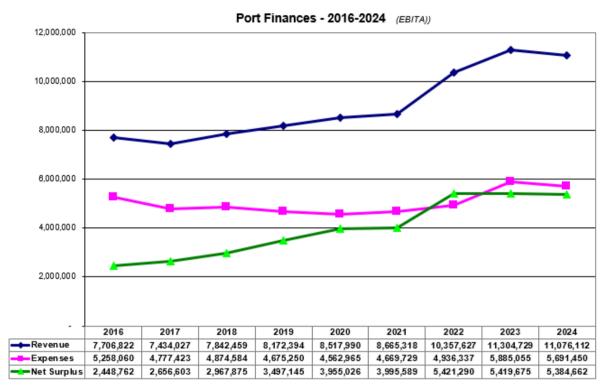

### d) Financial/3rd Quarter Investment Report

Committee was provided with a summary of the monthly revenue and expenses and year-to-date budget to actual numbers and discussed the sale of grain year over year and the benefits of the breakdown schedule of revenues and expenses per year.