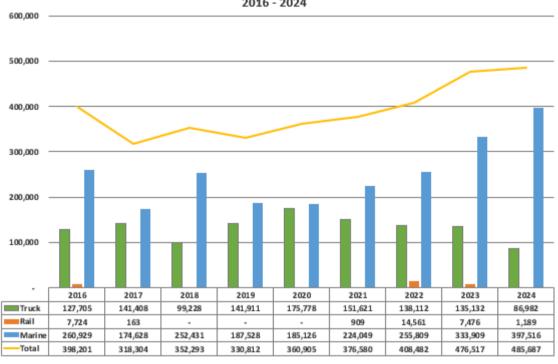

Port staff provided an overview of the monthly operations report and highlighted the following areas: overall inventory levels, monthly traffic, grain received/shipped, vessels loaded in October, consequences of a poor Canadian Grain Commissions rating, impacts from the Port of Montreal interruptions, and volume and efficiencies of the new grain dryer.