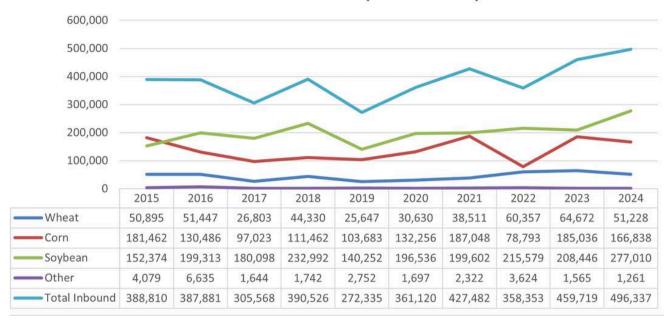

Port staff provided an overview of the monthly operations report and highlighted the following areas: overall inventory levels, monthly traffic, grain received/shipped, vessels loaded in October, consequences of a poor Canadian Grain Commissions rating, impacts from the Port of Montreal interruptions, and volume and efficiencies of the new grain dryer.