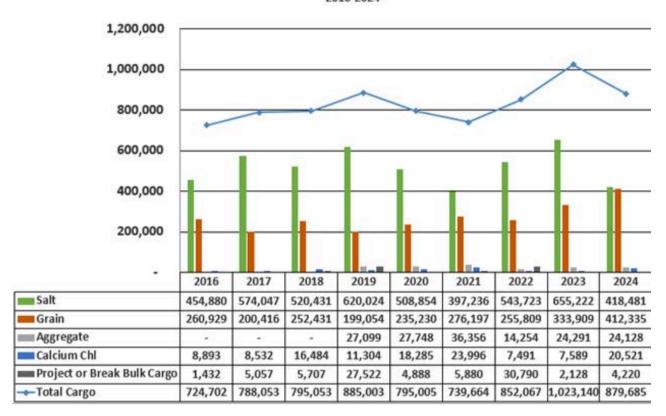

the second highest year on record. Compared to the first eleven years of operation, the Port's average cargo has increased by 32% and continues to move in a positive direction.

Total Cargo Trend 2006 -2024



### TRI-MODAL TRANSPORT

2001-2012 average cargo = 872,218 MT 2012-2024 average cargo = 1,153,259 MT



The Port's marine and grain terminals processed a variety of bulk cargos by vessel, truck, and rail.

Marine transport 63% Trucking 36.5% Rail 0.5%

### **MARINE BUSINESS REPORT**

The Port processed a total of 879,685 MT of cargo over its docks in 2024, a decrease of 143,455 MT. Notably, salt movement by vessel was down significantly by 236,740 MT, however on a positive note **grain increased by 78,426 MT** which resulted in the **highest grain movement by vessel on record**.





### **VESSEL TRAFFIC SUMMARY**

#### Number of vessels

| Cargo                            | 2016 | 2017 | 2018 | 2019 | 2020 | 2021 | 2022 | 2023 | 2024 |
|----------------------------------|------|------|------|------|------|------|------|------|------|
| Bulk Cargo - Salt                | 24   | 26   | 25   | 30   | 22   | 20   | 23   | 34   | 21   |
| Bulk Cargo - Grain               | 16   | 13   | 18   | 13   | 15   | 15   | 16   | 19   | 26   |
| Project Cargo - Wind Energy      | 1    | 1    | 0    | 13   | 0    | 2    | 0    | 0    | 0    |
| Project Cargo                    | 0    | 0    | 0    | 0    | 0    | 0    | 2    | 0    | 1    |
| Cruise                           | 0    | 4    | 1    | 10   | 0    | 0    | 4    | 0    | 0    |
| Break Bulk Cargo - Steel         | 0