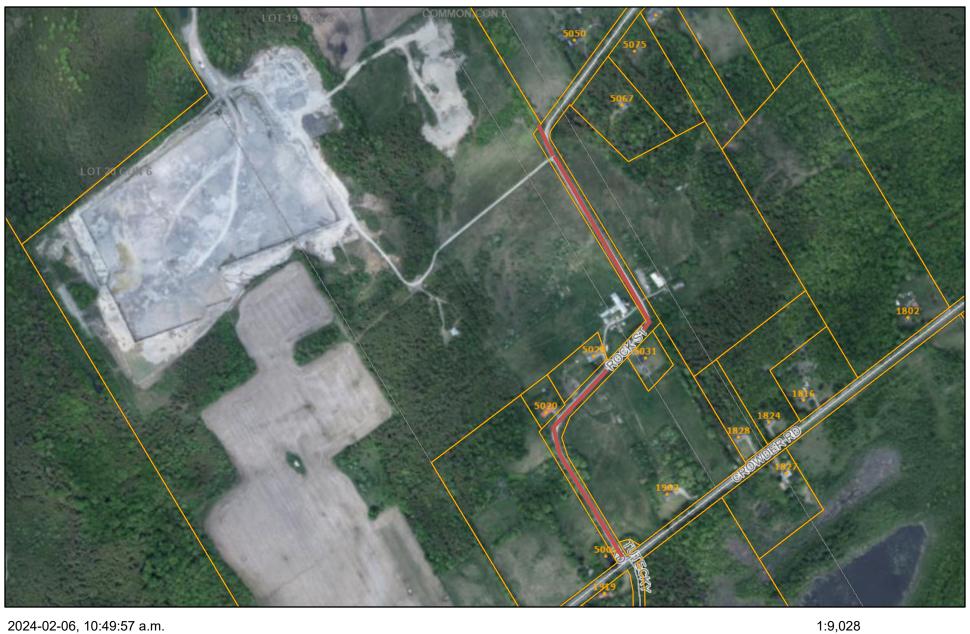

### b. Agricultural Area Review - Municipal Review & Comments

Committee was provided with a summary of the report and discussed the consultation process to date, the impacts on Township lands, the Official Plan approval process, the implications of proposing to add additional lands to the review, future aggregate mapping implications, and ensuring consultation with land owners.

There was consensus of Committee to proceed with the request to remove the specified Township lands from the review process without proposing additional lands for inclusion.

Moved by: S. Dillabough Seconded by: C. Ward

That Committee recommend that Municipal Council requests that the draft letter to the United Counties of Leeds and Grenville be amended to

remove the lands described as Areas C, D, G, H and I, and their existing rural designations remain for future Township expansion within the Recommended Agricultural Area Mapping performed by the United Counties of Leeds and Grenville.

|               | Yea | Nay |
|---------------|-----|-----|
| T. Deschamps  | Χ   |     |
| S. Dillabough | Χ   |     |
| J. Martelle   | Χ   |     |
| W. Smail      | Χ   |     |
| C. Ward       | Χ   |     |
| Results       | 5   | 0   |

Carried (5 to 0)