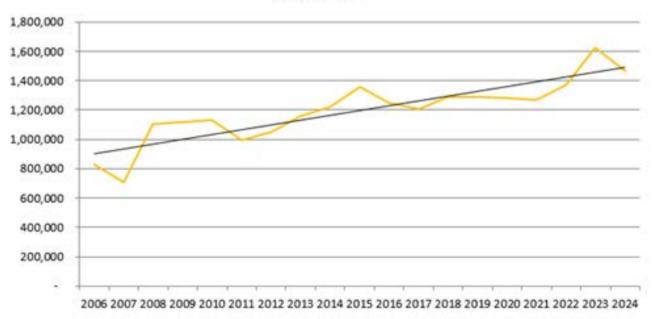

tions and direct our achievements over the next five years. This ambitious plan will encompass every aspect of our operations, from the well-being of our employees to our impact on communities, sustainable asset management, environmental preservation, operational excellence, technological innovation, and business expansion.

We encourage you to read on for a more detailed review of our 2024 activities.

Stephen Dillabough

Chair, Port Management Committee

**Leslie Drynan** General Manager



### **2024 TOTAL CARGO**

Total cargo processed at the Port in 2024 totaled **1,464,193 MT**; the second highest year on record. Compared to the first eleven years of operation, the Port's average cargo has increased by 32% and continues to move in a positive direction.

Total Cargo Trend 2006 -2024



### TRI-MODAL TRANSPORT

2001-2012 average cargo = 872,218 MT 2012-2024 average cargo = 1,153,259 MT



The Port's marine and grain terminals processed a variety of bulk cargos by vessel, truck, and rail.

Marine transport 63% Trucking 36.5% Rail 0.5%

### **MARINE BUSINESS REPORT**

The Port processed a total of 879,685 MT of cargo over its docks in 2024, a decrease of 143,455 MT. Notably, salt movement by vessel was down significantly by 236,740 MT, however on a positive note **grain increased by 78,426 MT** which resulted in the **highest grain movement by vessel on record**.





### **VESSEL TRAFFIC SUMMARY**

#### Number of vessels

| Cargo                            | 2016 | 2017 | 2018 | 2019 | 2020 | 2021 | 2022 | 2023 | 2024 |
|----------------------------------|------|------|-