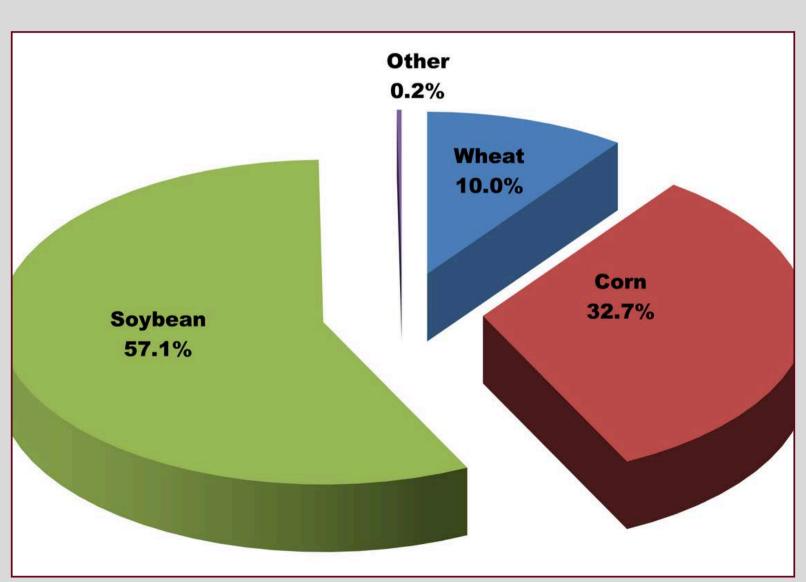

tomers are supported by the left to footnote the local customers are supported by the left to footnote the local customers are supported by the left to footnote the local customers are supported by the left to footnote the local customers are supported by the left to footnote the local customers are supported by the left to footnote the local customers are supported by the left to footnote the local customers are supported by the left to footnote the local customers are supported by the loca

### **VOLUME OF COMMODITY HANDLED PER YEAR**





### MODE OF TRANSPORT UTILIZED FOR RECEIVING GRAIN



### **MODE OF TRANSPORT UTILIZED FOR SHIPPING GRAIN**

Grain Shipping by Transport Mode 2016 - 2024



First grain vessel of 2024; the Celina taking a load of soybean in April.



Page 54 of 126





### **TOTAL VOLUME OF GRAIN HANDLED PER YEAR SINCE 2015**





# CAPITAL PROJECTS 2024



#### **TOTAL SPENDING**

The total spent on capital projects in 2024 was **\$7,764,678 million dollars**.

#### \* NOTE \*

A few projects were not completed due to scheduling issues, or deferred as it was determined further work or study was required before proceeding.

These projects will carry over into 2025.

#### **PAVING PROJECT**

Rail crossings and paving the areas adjacent to the dryer and receiving area.

Repairs were required to two of the three rail crossings at the main dock entrance as a result of normal wear and tear from trucks travelling over them. Rail tracks were lifted out, new rail panels installed and new asphalt laid.



Unfortunately, the amount of truck traffic over the summ