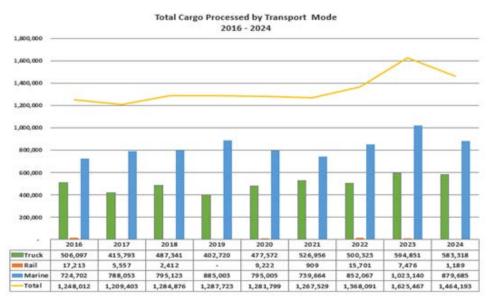

ect of our operations, from the well-being of our employees to our impact on communities, sustainable asset management, environmental preservation, operational excellence, technological innovation, and business expansion.

We encourage you to read on for a more detailed review of our 2024 activities.

Stephen Dillabough

Chair, Port Management Committee

**Leslie Drynan** General Manager



### **2024 TOTAL CARGO**

Total cargo processed at the Port in 2024 totaled **1,464,193 MT**; the second highest year on record. Compared to the first eleven years of operation, the Port's average cargo has increased by 32% and continues to move in a positive direction.

Total Cargo Trend 2006 -2024



### TRI-MODAL TRANSPORT

2001-2012 average cargo = 872,218 MT 2012-2024 average cargo = 1,153,259 MT



The Port's marine and grain terminals processed a variety of bulk cargos by vessel, truck, and rail.

Marine transport 63% Trucking 36.5% Rail 0.5%

### **MARINE BUSINESS REPORT**

The Port processed a total of 879,685 MT of cargo over its docks in 2024, a decrease of 143,455 MT. Notably, salt movement by vessel was down significantly by 236,740 MT, however on a positive note **grain increased by 78,426 MT** which resulted in the **highest grain movement by vessel on record**.





### **VESSEL TRAFFIC SUMMARY**

#### Number of vessels

| Cargo                            | 2016 | 2017 | 2018 | 2019 | 2020 | 2021 | 2022 | 2023 | 2024 |
|----------------------------------|------|------|------|------|------|------|------|------|------|
| Bulk Cargo - Salt                | 24   | 26   | 25